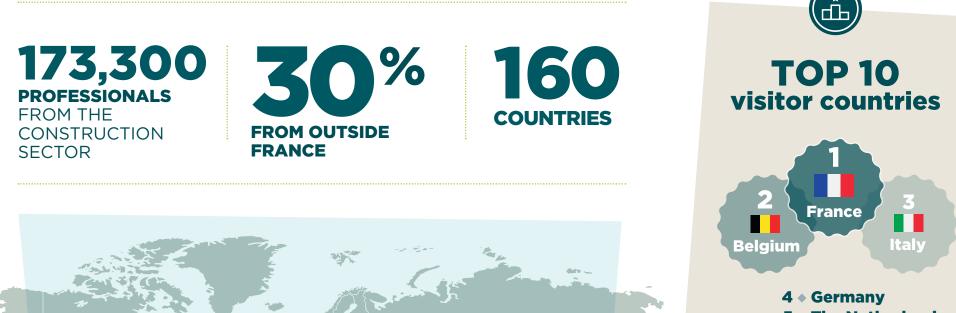

## **POST SHOW REPORT 2018**

CO-LOCATED WITH

PARIS.INTERMATCONSTRUCTION.COM

COME POSIUM

America **4%** 

%

from EMEA

Africa

Middle

East

Asia &

Oceania

EUROPE

- 5 The Netherlands
- 6 United Kingdom
- 7 Sweden
- 8 Spain
- 9 + Finland
- 10 🔹 Japan

\*Source: INTERMAT 2018 Visitors survey

#### **71%** ARE SATISFIED WITH THE QUALITY OF VISITORS

\*Source: INTERMAT 2018 Exhibitors survey

exhibiting countries (number of exhibitors)

- 4 
  Germany
- **5 United Kingdom**
- 6 Turkey
- 7 Korea
- 8 United States
- **9 The Netherlands**
- 10 Spain