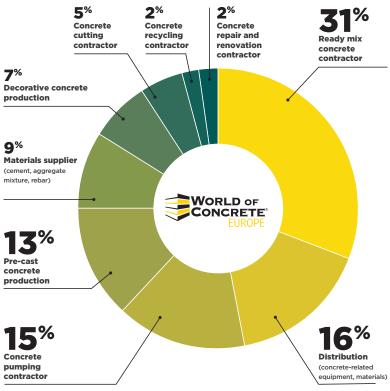

### WOC Europe FOCUS

- Concrete sector
- Accessories, components and parts for building work
- Formwork, scaffolding and shoring
- Site equipment and tooling
- Materials for buildings and construction
- New technology for buildings