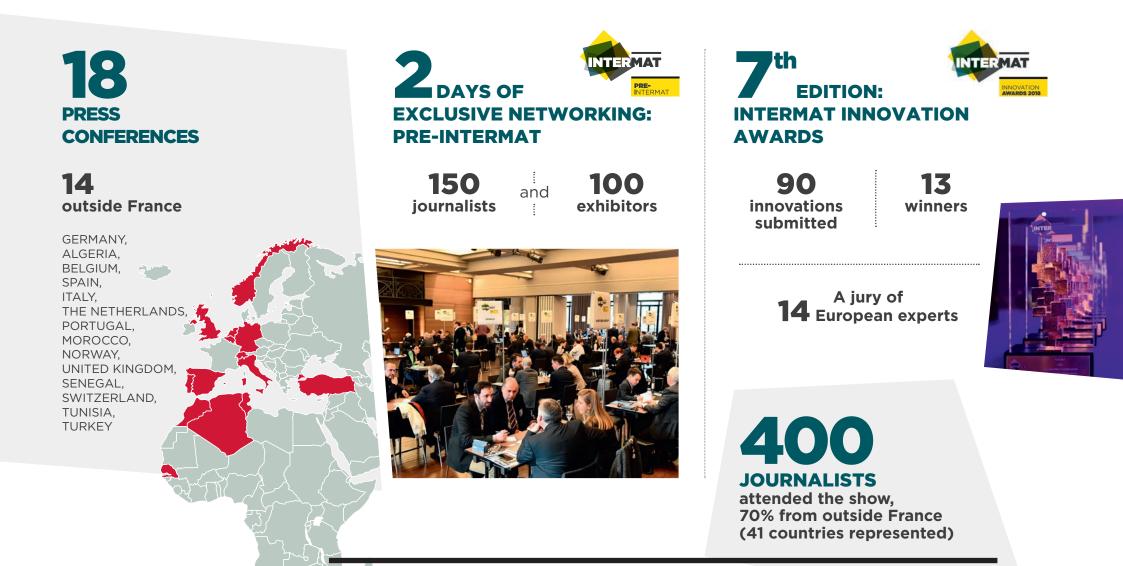

# **Exceptional coverage**

### **POST SHOW REPORT 2018**

**INTERMAT CONSTRUCTION OBSERVATORY** 

**12** EMEA countries studied

**100+** upcoming projects presented (looking towards 2030)

More than €1.000 bn of investment

**#intermatparis** 