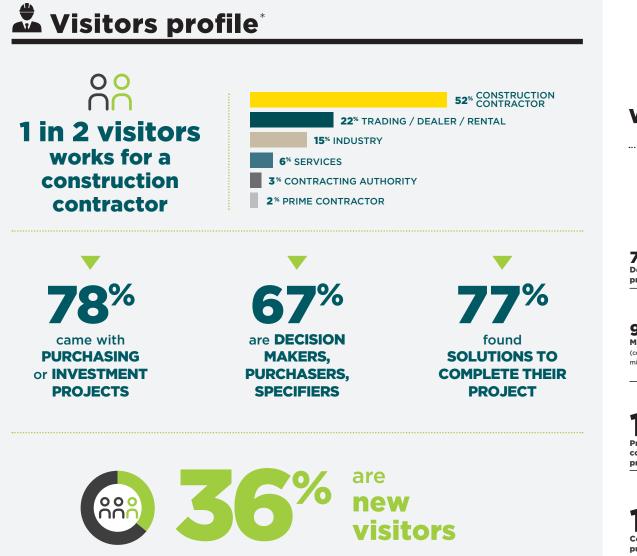

## **PARIS** 23 - 28 APRIL 2018

INTERNATIONAL EXHIBITION FOR CONSTRUCTION AND INFRASTRUCTURE

# 

## **POST SHOW REPORT 2018**

CO-LOCATED WITH



PARIS.INTERMATCONSTRUCTION.COM



COME POSIUM



America **4%** 



%

from EMEA

Africa

Middle

East

Asia &

Oceania

EUROPE

- 5 The Netherlands
- 6 United Kingdom
- 7 Sweden
- 8 Spain
- 9 + Finland
- 10 🔹 Japan



\*Source: INTERMAT 2018 Visitors survey

### **POST SHOW REPORT 2018**



### WOC Europe FOCUS



# **Exhibitors**



## **4** activity sectors for optimal clarity



- Machines & equipment for earthmoving and civil engineering
- Machines & equipment for demolition, environment & recycling
- Accessories, components, parts for earthmoving and demolition
- New technologies for earthmoving & demolition



- Materials handling and lifting equipment and machinery
- Vehicles & equipment for materials transportation
- Vehicles for passenger transportation (LCV)
- Accessories, components, parts for lifting & transportation
- New technologies for lifting, handling & transportation



- Equipment & materials for road infrastructure /maintenance
- Machines and equipment for minerals industries
- Drilling, boring, special foundations, trenching machines
- Topography, new