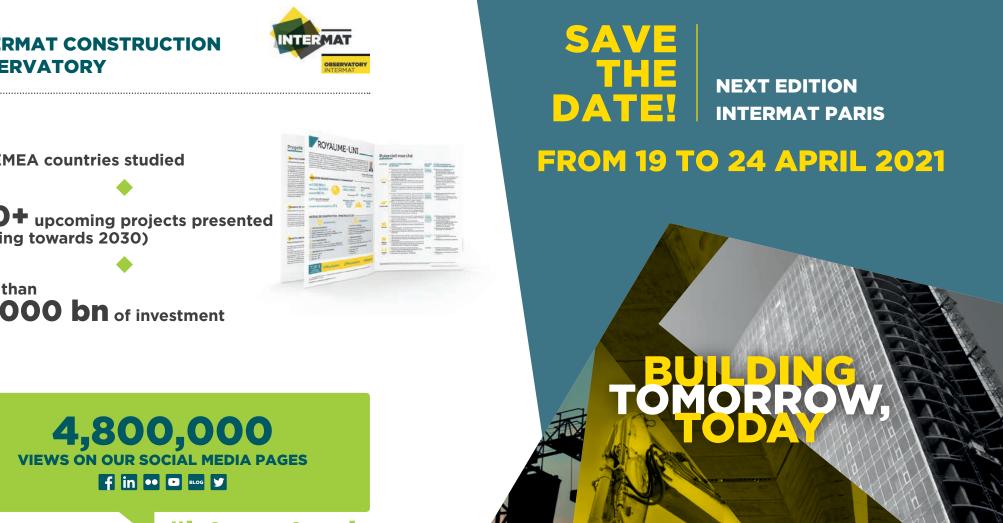

### **POST SHOW REPORT 2018**

**INTERMAT CONSTRUCTION OBSERVATORY** 

**12** EMEA countries studied

**100+** upcoming projects presented (looking towards 2030)

More than €1.000 bn of investment

**#intermatparis** 